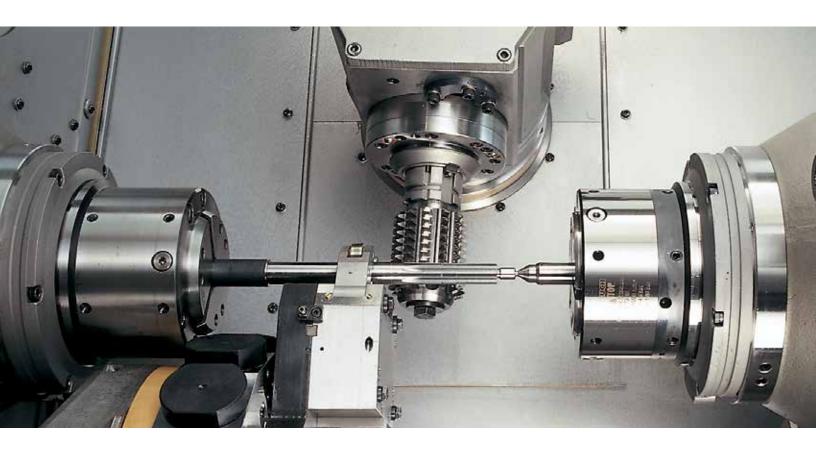

# G200 – powerful turning and milling

## For efficient complete machining of bar stock and chuck turning parts

- Powerful main and counter spindle (motorized spindles)
- Simultaneous machining using 2 turrets (14xVDI25)
- The Y-axis and B-axis running in hydrostatic, play-free bearings and swivelable 360° can be used on the main and counter spindle
- Additional milling spindle (HSK-B50, 5.5kw, 55 Nm)
- INDEX W slot toothing on turrets 1 and 2
- Counter spindle with programmable tailstock function

## with INDEX C200-4D control (Siemens 840D powerline)

- Main and counter spindle with bar capacity 60 mm max. speed 6,000 rpm, max. power 20/13 kW (100%)
- Stopper unit for counter spindle with integrated cooling lubricant line
- Remote adjustment of main and counter spindle clamping pressures from the CNC control
- Tool carrier 1 (X,Z,Y,B)
- Tool carrier 2 (X,Z)
- 28 tool stations VDI25 INDEX W slot toothing
- Tool drive for TC 1, 2 max. speed 6,000 rpm, max. power 5.5 kW (25%) max. torque 15 Nm (25%)
- Collet chuck for the main and sub spindle
- Milling spindle, max. speed 2,000 rpm max. power 5.5 kW, max. torque 55 Nm (25%)
- · Workpiece removal unit with workpiece gripper