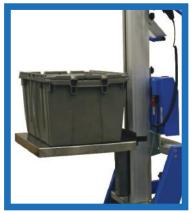

### **Optional Tools Include:**

Steel Platform Roller Platform Core Probe Drum & Reel Carrier Drum Clamp Jib Attachment Our Voyager line is light-weight and also incredibly strong. In fact, the specially-designed aluminum frame makes the Voyager line of lifters 30% lighter than standard steel lifters. These lifters are an excellent alternative when lift capacities exceed the capabilities of the LIFT-O-FLEX® lifter line. The Voyager can handle loads up to 2200 lbs. The anodized finish of the unit makes it ideal for use in pharmaceutical and food industries.