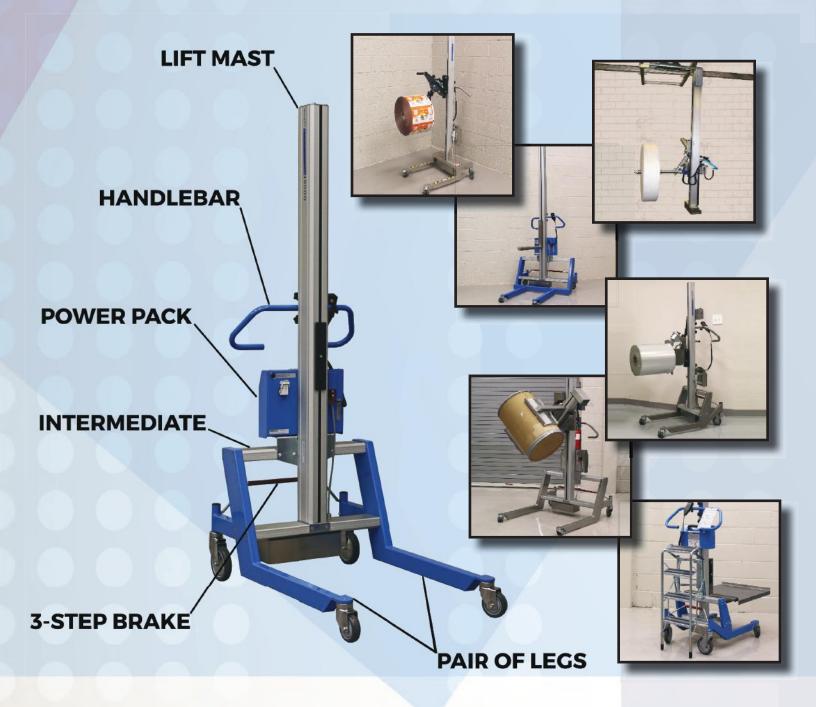

# LIFT-O-FLEX

### **Flexible Design**

Due to modular componetry, we can build a lifter that matches the individual needs of each of our customers.

#### **Durable Components**

Each lift mast contains a screw drive which is extremely reliable and requires very little maintenance.

### **Built-in Safety**

Each lifter has a built-in slip clutch which protects the user from crushing injuries and also prevents backward tipping.

LIFT-N-GO II | Capacity = 200 lbs. | Available in Powder-Coated Blue, Stainless Steel