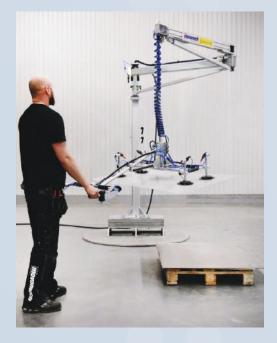

### FLEXIBLE ARTICULATED JIB CRANE WITH INTEGRATED VACUUM LIFTER

Vacuhand Pro Crane™ is a complete stand-alone lifting solution for fast and easy lifting. Vacuhand Pro Crane gives you many advantages:

- Quick and easy lifting of loads up to 185 lbs
- No installation required
- Loads can be grabbed horizontally and vertically and rotated freely
- A large selection of different vacuum grippers
- Quick connection for easy replacement of suction cup / tool

Common lifting applications are cardboard boxes, bags, sacks, panels, barrels, furniture, and more.