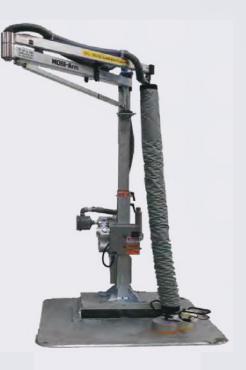

### **MOBI-Crane**

MOBI-Crane contains height-adjustable columns. Add a mobile platform and you can easily move them between different workstations – a simple manual pallet jack will suffice!

Lifting capacity up to

Variety of mounting options