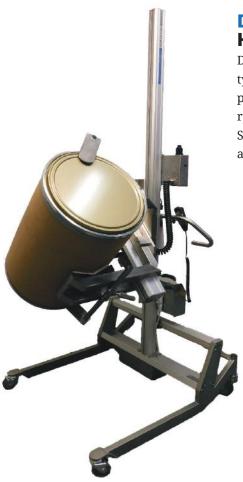

### **Drum Handling**

Drums of all types can be picked up and rotated using our Squeeze-O-Turn attachment.