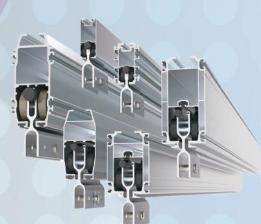

### **Mechrail**

Professional aluminum crane system that improves the working environment at mechanical workshops and industrial companies in most trades.