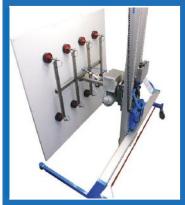

### **Drum Handling**

Drums of all types can be picked up and rotated using our Squeeze-O-Turn attachment.

### **Optional Tools Include:**

Expand-O-Turn Core Probe
Lift-O-Turn Forks
Squeeze-O-Turn Vacuum
Lift-O-Squeeze Custom
Load Platform