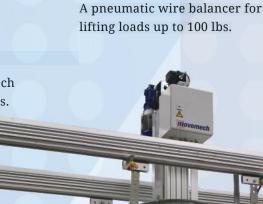

Clamp Jib Attachment Our Voyager line is light-weight and also incredibly strong. In fact, the specially-designed aluminum frame makes the Voyager line of lifters 30% lighter than standard steel lifters. These lifters are an excellent alternative when lift capacities exceed the capabilities of the LIFT-O-FLEX® lifter line. The Voyager can handle loads up to 2200 lbs. The anodized finish of the unit makes it ideal for use in pharmaceutical and food industries.





### WEIGHTLESS LIFTING

Place Business Card / Sticker Here



### **Mechrail**

Professional aluminum crane system that improves the working environment at mechanical workshops and industrial companies in most trades.



#### **Mechchain Pro II**

Our newest offering from the Movomech line with a lifting capacity up to 500 lbs.



**Mechline Pro** 



A versatile momentumabsorbing manipulator for loads up to 330 lbs.