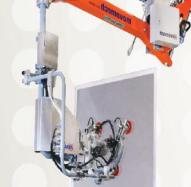

### MECHLINE PRO CRANE TM

A VERSATILE FOLDING CRANE

Mechline Pro Crane<sup>™</sup> can be adapted to each individual workplace, with a reach of over 13 feet, and a height-adjustable column.

- The air feed is integrated into the lifting arm directly into a customized pneumatic handling tool
- Electrically galvanized and maintenance-free
- A variety of pneumatic configurations are available