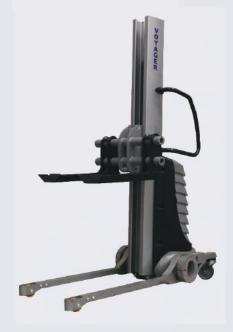

### **Optional Tools Include:**

Steel Platform Roller Platform Core Probe Drum & Reel Carrier Drum Clamp Jib Attachment Our Voyager line is light-weight and also incredibly strong. In fact, the specially-designed aluminum frame makes the Voyager line of lifters 30% lighter than standard steel lifters. These lifters are an excellent alternative when lift capacities exceed the capabilities of the LIFT-O-FLEX® lifter line. The Voyager can handle loads up to 2200 lbs. The anodized finish of the unit makes it ideal for use in pharmaceutical and food industries.