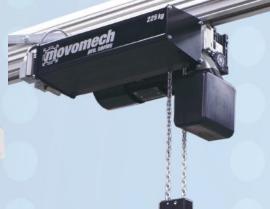

### **Mechrail**

Professional aluminum crane system that improves the working environment at mechanical workshops and industrial companies in most trades.

#### **Mechchain Pro II**

Our newest offering from the Movomech line with a lifting capacity up to 500 lbs.

**Mechline Pro** 

A versatile momentumabsorbing manipulator for loads up to 330 lbs.