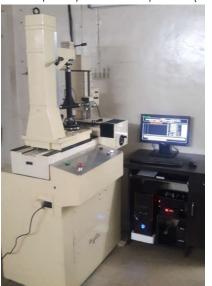

### Completed Retro-fitment Projects by ATnT

\_\_\_

Klingelnberg PFS-600 and Maag PH-40 of MAC Industries, Pune, Maharashtra, Bharat (INDIA)