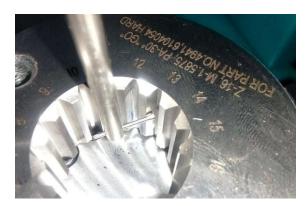

## Major Products of Shelar Automation

Rebuilt and Retro Fitted - Gear Profile Lead Testers

• Micro Pickup unit (Probe)

Ruby Ball Stylus for External Gear checking

• Stylus for Internal Gear checking

• Angle measurement System (Least Count : 1 Arc Second)

#### A. Products for Conventional Gear Lead Profile Testers:

- 1. Mechanical Reconditioned and Fully Retrofitted Gear Lead Profile Tester
- 2. Complete solution for Up Gradation / Retro fitment of existing Tester
- 3. Linear Glass Scales (1, 5, 10, 20 micron)
- 4. Rotary Encoder (500, 1000, 1800, 2000, 3600 PPR)
- 5. Micro Pickup Unit / Probe (0.1, 0.5, 1 micron)
- 6. Angle Measurement System (0.5, 0.8, 1, 2 Arc Sec) with DRO
- 7. Signal Conditioning Unit for Probe unit
- 8. Buzzer for safety of Micro Pickup Unit / Probe
- 9. Gear Evaluation Software
- 10. Data Acquisition System (Inputs 2 Digital, 1 Analogue)
- 11. PLC (Programmable Logic Control) Panel
- 12. Relay Based Logic Control Panel
- 13. Gear Checking Stylus External/Internal, Ruby/Carbide/HSS, Ball/Flat, 0.5 to 10 mm
- 14. Lower Center, Upper Center, Revolving or Dead Centers
- 15. Various mechanical Spare Parts Straight Edge, Dog-Carrier, Handle, Slider etc.
- 16. Base Circle Discs (BCD) as per requirement