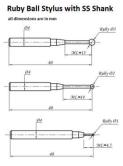

## Major Products of Shelar Automation

Rebuilt and Retro Fitted - Gear Profile Lead Testers

• Micro Pickup unit (Probe)

Ruby Ball Stylus for External Gear checking

• Stylus for Internal Gear checking

• Angle measurement System (Least Count : 1 Arc Second)

#### A. Products for Conventional Gear Lead Profile Testers:

- 1. Mechanical Reconditioned and Fully Retrofitted Gear Lead Profile Tester
- 2. Complete solution for Up Gradation / Retro fitment of existing Tester
- 3. Linear Glass Scales (1, 5, 10, 20 micron)
- 4. Rotary Encoder (500, 1000, 1800, 2000, 3600 PPR)
- 5. Micro Pickup Unit / Probe (0.1, 0.5, 1 micron)
- 6. Angle Measurement System (0.5, 0.8, 1, 2 Arc Sec) with DRO
- 7. Signal Conditioning Unit for Probe unit
- 8. Buzzer for safety of Micro Pickup Unit / Probe
- 9. Gear Evaluation Software
- 10. Data Acquisition System (Inputs 2 Digital, 1 Analogue)
- 11. PLC (Programmable Logic Control) Panel
- 12. Relay Based Logic Control Panel
- 13. Gear Checking Stylus External/Internal, Ruby/Carbide/HSS, Ball/Flat, 0.5 to 10 mm
- 14. Lower Center, Upper Center, Revolving or Dead Centers
- 15. Various mechanical Spare Parts Straight Edge, Dog-Carrier, Handle, Slider etc.
- 16. Base Circle Discs (BCD) as per requirement