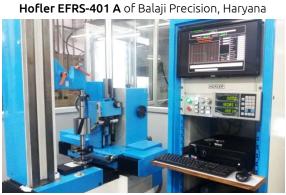

### Completed Retro-fitment Projects by ATnT

\_\_\_

Klingelnberg PFS-600 and Maag PH-40 of MAC Industries, Pune, Maharashtra, Bharat (INDIA)