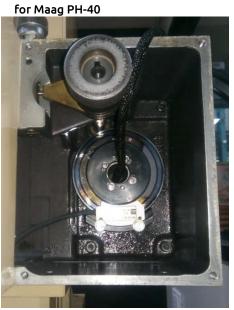

### Completed Retro-fitment Projects by ATnT

\_\_\_

Klingelnberg PFS-600 and Maag PH-40 of MAC Industries, Pune, Maharashtra, Bharat (INDIA)

## Major Products of Shelar Automation

Rebuilt and Retro Fitted - Gear Profile Lead Testers

• Micro Pickup unit (Probe)

Ruby Ball Stylus for External Gear checking

• Stylus for Internal Gear checking

• Angle measurement System (Least Count : 1 Arc Second)

#### A. Products for Conventional Gear Lead Profile Testers:

- 1. Mechanical Reconditioned and Fully Retrofitted Gear Lead Profile Tester
- 2. Complete solution for Up Gradation / Retro fitment of existing Tester
- 3. Linear Glass Scales (1, 5, 10, 20 micron)
- 4. Rotary Encoder (500, 1000, 1800, 2000, 3600 PPR)
- 5. Micro Pickup Unit / Probe (0.1, 0.5, 1 micron)
- 6. Angle Measurement System (0.5, 0.8, 1, 2 Arc Sec) with DRO
- 7. Signal Conditioning Unit for Probe unit
- 8. Buzzer for safety of Micro Pickup Unit / Probe
- 9. Gear Evaluation Software
- 10. Data Acquisition System (Inputs 2 Digital, 1 Analogue)
- 11. PLC (Programmable Logic Control) Panel
- 12. Relay Based Logic Control Panel
- 13. Gear Checking Stylus External/Internal, Ruby/Carbide/HSS, Ball/Flat, 0.5 to 10 mm
- 14. Lower Center, Upper Center, Revolving or Dead Centers
- 15. Various mechanical Spare Parts Straight Edge, Dog-Carrier, Handle, Slider etc.
- 16. Base Circle Discs (BCD) as per requirement