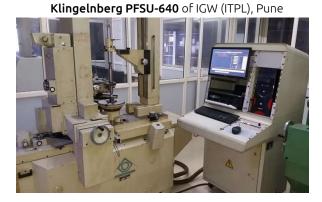

### Completed Retro-fitment Projects by ATnT

\_\_\_

Klingelnberg PFS-600 and Maag PH-40 of MAC Industries, Pune, Maharashtra, Bharat (INDIA)