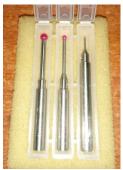

## Major Products of Shelar Automation

Rebuilt and Retro Fitted - Gear Profile Lead Testers

• Micro Pickup unit (Probe)

Ruby Ball Stylus for External Gear checking

• Stylus for Internal Gear checking

• Angle measurement System (Least Count : 1 Arc Second)

#### A. Products for Conventional Gear Lead Profile Testers:

- 1. Mechanical Reconditioned and Fully Retrofitted Gear Lead Profile Tester
- 2. Complete solution for Up Gradation / Retro fitment of existing Tester
- 3. Linear Glass Scales (1, 5, 10, 20 micron)
- 4. Rotary Encoder (500, 1000, 1800, 2000, 3600 PPR)
- 5. Micro Pickup Unit / Probe (0.1, 0.5, 1 micron)
- 6. Angle Measurement System (0.5, 0.8, 1, 2 Arc Sec) with DRO
- 7. Signal Conditioning Unit for Probe unit
- 8. Buzzer for safety of Micro Pickup Unit / Probe
- 9. Gear Evaluation Software
- 10. Data Acquisition System (Inputs 2 Digital, 1 Analogue)
- 11. PLC (Programmable Logic Control) Panel
- 12. Relay Based Logic Control Panel
- 13. Gear Checking Stylus External/Internal, Ruby/Carbide/HSS, Ball/Flat, 0.5 to 10 mm
- 14. Lower Center, Upper Center, Revolving or Dead Centers
- 15. Various mechanical Spare Parts Straight Edge, Dog-Carrier, Handle, Slider etc.
- 16. Base Circle Discs (BCD) as per requirement