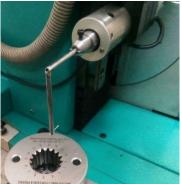

## Major Products of Shelar Automation

Rebuilt and Retro Fitted - Gear Profile Lead Testers

• Micro Pickup unit (Probe)

Ruby Ball Stylus for External Gear checking

• Stylus for Internal Gear checking

• Angle measurement System (Least Count : 1 Arc Second)

#### A. Products for Conventional Gear Lead Profile Testers:

- 1. Mechanical Reconditioned and Fully Retrofitted Gear Lead Profile Tester
- 2. Complete solution for Up Gradation / Retro fitment of existing Tester
- 3. Linear Glass Scales (1, 5, 10, 20 micron)
- 4. Rotary Encoder (500, 1000, 1800, 2000, 3600 PPR)
- 5. Micro Pickup Unit / Probe (0.1, 0.5, 1 micron)
- 6. Angle Measurement System (0.5, 0.8, 1, 2 Arc Sec) with DRO
- 7. Signal Conditioning Unit for Probe unit
- 8. Buzzer for safety of Micro Pickup Unit / Probe
- 9. Gear Evaluation Software
- 10. Data Acquisition System (Inputs 2 Digital, 1 Analogue)
- 11. PLC (Programmable Logic Control) Panel
- 12. Relay Based Logic Control Panel
- 13. Gear Checking Stylus External/Internal, Ruby/Carbide/HSS, Ball/Flat, 0.5 to 10 mm
- 14. Lower Center, Upper Center, Revolving or Dead Centers
- 15. Various mechanical Spare Parts Straight Edge, Dog-Carrier, Handle, Slider etc.
- 16. Base Circle Discs (BCD) as per requirement