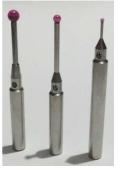

## Major Products of Shelar Automation

Rebuilt and Retro Fitted - Gear Profile Lead Testers

• Micro Pickup unit (Probe)

Ruby Ball Stylus for External Gear checking

• Stylus for Internal Gear checking

• Angle measurement System (Least Count : 1 Arc Second)

#### A. Products for Conventional Gear Lead Profile Testers:

- 1. Mechanical Reconditioned and Fully Retrofitted Gear Lead Profile Tester
- 2. Complete solution for Up Gradation / Retro fitment of existing Tester
- 3. Linear Glass Scales (1, 5, 10, 20 micron)
- 4. Rotary Encoder (500, 1000, 1800, 2000, 3600 PPR)
- 5. Micro Pickup Unit / Probe (0.1, 0.5, 1 micron)
- 6. Angle Measurement System (0.5, 0.8, 1, 2 Arc Sec) with DRO
- 7. Signal Conditioning Unit for Probe unit
- 8. Buzzer for safety of Micro Pickup Unit / Probe
- 9. Gear Evaluation Software
- 10. Data Acquisition System (Inputs 2 Digital, 1 Analogue)
- 11. PLC (Programmable Logic Control) Panel
- 12. Relay Based Logic Control Panel
- 13. Gear Checking Stylus External/Internal, Ruby/Carbide/HSS, Ball/Flat, 0.5 to 10 mm
- 14. Lower Center, Upper Center, Revolving or Dead Centers
- 15. Various mechanical Spare Parts Straight Edge, Dog-Carrier, Handle, Slider etc.
- 16. Base Circle Discs (BCD) as per requirement