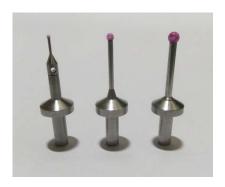

## Major Products of Shelar Automation

Rebuilt and Retro Fitted - Gear Profile Lead Testers

• Micro Pickup unit (Probe)

Ruby Ball Stylus for External Gear checking

• Stylus for Internal Gear checking

• Angle measurement System (Least Count : 1 Arc Second)

#### A. Products for Conventional Gear Lead Profile Testers:

- 1. Mechanical Reconditioned and Fully Retrofitted Gear Lead Profile Tester
- 2. Complete solution for Up Gradation / Retro fitment of existing Tester
- 3. Linear Glass Scales (1, 5, 10, 20 micron)
- 4. Rotary Encoder (500, 1000, 1800, 2000, 3600 PPR)
- 5. Micro Pickup Unit / Probe (0.1, 0.5, 1 micron)
- 6. Angle Measurement System (0.5, 0.8, 1, 2 Arc Sec) with DRO
- 7. Signal Conditioning Unit for Probe unit
- 8. Buzzer for safety of Micro Pickup Unit / Probe
- 9. Gear Evaluation Software
- 10. Data Acquisition System (Inputs 2 Digital, 1 Analogue)
- 11. PLC (Programmable Logic Control) Panel
- 12. Relay Based Logic Control Panel
- 13. Gear Checking Stylus External/Internal, Ruby/Carbide/HSS, Ball/Flat, 0.5 to 10 mm
- 14. Lower Center, Upper Center, Revolving or Dead Centers
- 15. Various mechanical Spare Parts Straight Edge, Dog-Carrier, Handle, Slider etc.
- 16. Base Circle Discs (BCD) as per requirement