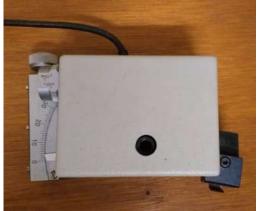

#### A. Products for Conventional Gear Lead Profile Testers:

- 1. Mechanical Reconditioned and Fully Retrofitted Gear Lead Profile Tester
- 2. Complete solution for Up Gradation / Retro fitment of existing Tester
- 3. Linear Glass Scales (1, 5, 10, 20 micron)
- 4. Rotary Encoder (500, 1000, 1800, 2000, 3600 PPR)
- 5. Micro Pickup Unit / Probe (0.1, 0.5, 1 micron)
- 6. Angle Measurement System (0.5, 0.8, 1, 2 Arc Sec) with DRO
- 7. Signal Conditioning Unit for Probe unit
- 8. Buzzer for safety of Micro Pickup Unit / Probe
- 9. Gear Evaluation Software
- 10. Data Acquisition System (Inputs 2 Digital, 1 Analogue)
- 11. PLC (Programmable Logic Control) Panel
- 12. Relay Based Logic Control Panel
- 13. Gear Checking Stylus External/Internal, Ruby/Carbide/HSS, Ball/Flat, 0.5 to 10 mm
- 14. Lower Center, Upper Center, Revolving or Dead Centers
- 15. Various mechanical Spare Parts Straight Edge, Dog-Carrier, Handle, Slider etc.
- 16. Base Circle Discs (BCD) as per requirement