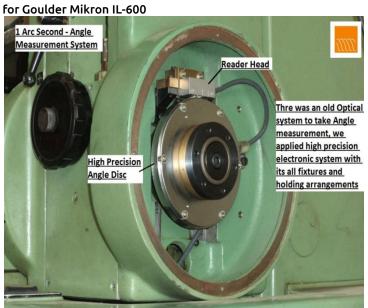

### Completed Retro-fitment Projects by ATnT

\_\_\_

Klingelnberg PFS-600 and Maag PH-40 of MAC Industries, Pune, Maharashtra, Bharat (INDIA)

## Major Products of Shelar Automation

Rebuilt and Retro Fitted - Gear Profile Lead Testers

• Micro Pickup unit (Probe)

Ruby Ball Stylus for External Gear checking

• Stylus for Internal Gear checking

• Angle measurement System (Least Count : 1 Arc Second)

#### A. Products for Conventional Gear Lead Profile Testers:

- 1. Mechanical Reconditioned and Fully Retrofitted Gear Lead Profile Tester
- 2. Complete solution for Up Gradation / Retro fitment of existing Tester
- 3. Linear Glass Scales (1, 5, 10, 20 micron)
- 4. Rotary Encoder (500, 1000, 1800, 2000, 3600 PPR)
- 5. Micro Pickup Unit / Probe (0.1, 0.5, 1 micron)
- 6. Angle Measurement System (0.5, 0.8, 1, 2 Arc Sec) with DRO
- 7. Signal Conditioning Unit for Probe unit
- 8. Buzzer for safety of Micro Pickup Unit / Probe
- 9. Gear Evaluation Software
- 10. Data Acquisition System (Inputs 2 Digital, 1 Analogue)
- 11. PLC (Programmable Logic Control) Panel
- 12. Relay Based Logic Control Panel
- 13. Gear Checking Stylus External/Internal, Ruby/Carbide/HSS, Ball/Flat, 0.5 to 10 mm
- 14. Lower Center, Upper Center, Revolving or Dead Centers
- 15. Various mechanical Spare Parts Straight Edge, Dog-Carrier, Handle, Slider etc.
- 16. Base Circle Discs (BCD) as per requirement