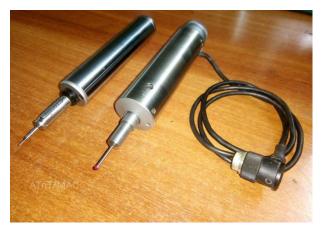

## Major Products of Shelar Automation

Rebuilt and Retro Fitted - Gear Profile Lead Testers

• Micro Pickup unit (Probe)

Ruby Ball Stylus for External Gear checking

• Stylus for Internal Gear checking

• Angle measurement System (Least Count : 1 Arc Second)