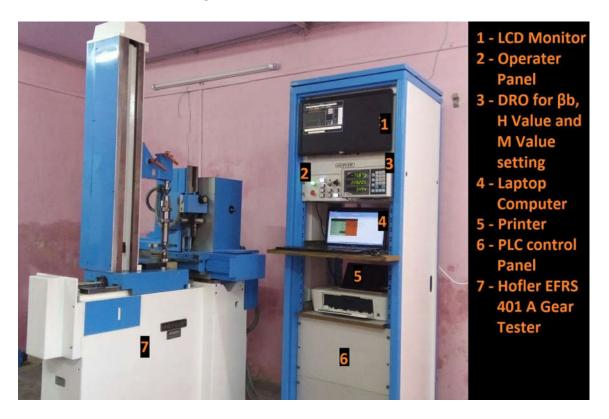

### Completed Retro-fitment Projects by ATnT

\_\_\_

Klingelnberg PFS-600 and Maag PH-40 of MAC Industries, Pune, Maharashtra, Bharat (INDIA)