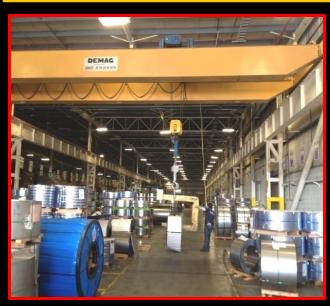

# CRANES

- Bridge Cranes
- Work Stations
- Jib Cranes
- Monorails
- Custom Cranes
- Box GirderCranes

# BELOW THE HOOK LIFTING DEVICES

Below the Hook Lifters are those helpful pieces of equipment that provide a connection point between the crane and the load being lifted.

- LIFTING BEAMS
- LIFTING MAGNETS
- VACUUM LIFTERS
- **COIL LIFTERS**
- SPREADER BEAMS
- **POSI-TURNES**