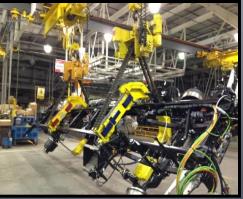

# BELOW THE HOOK LIFTING DEVICES

Below the Hook Lifters are those helpful pieces of equipment that provide a connection point between the crane and the load being lifted.

- LIFTING BEAMS
- LIFTING MAGNETS
- VACUUM LIFTERS
- **COIL LIFTERS**
- SPREADER BEAMS
- **POSI-TURNES**