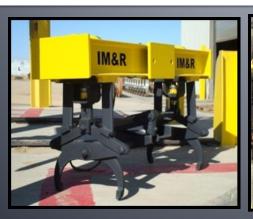

# BELOW THE HOOK LIFTING DEVICES

Below the Hook Lifters are those helpful pieces of equipment that provide a connection point between the crane and the load being lifted.

- LIFTING BEAMS
- LIFTING MAGNETS
- VACUUM LIFTERS
- **COIL LIFTERS**
- SPREADER BEAMS
- **POSI-TURNES**