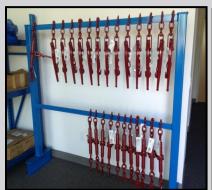

### RIGGING

#### **SLINGS**

- Wire Rope Slings
- Web Slings
- Round Slings
- Chain Slings

No matter what you need to lift, IM&R can help you lift it properly

- Shackles
- Hooks
- **■** Swivels
- Lifting Clamps
- Hoist rings