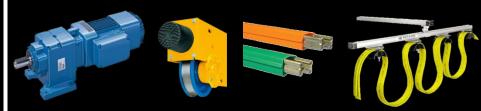

#### **EQUIPMENT**

- Crane/Hoist Components
- Chain & Wire rope Hoists
- Lever Hoists
- Below the Hook Lifting Devices
- Rigging
- Skyjack Scissor Lifts

# COMPONENTS

- Wire Rope Hoists
- Chain Hoists
- Pneumatic Hoists
- Manual Hoists

#### **ELECTRIFICATION COMPONENTS**

# BELOW THE HOOK LIFTING DEVICES

Below the Hook Lifters are those helpful pieces of equipment that provide a connection point between the crane and the load being lifted.

- LIFTING BEAMS
- LIFTING MAGNETS
- VACUUM LIFTERS
- **COIL LIFTERS**
- SPREADER BEAMS
- **POSI-TURNES**

### RIGGING