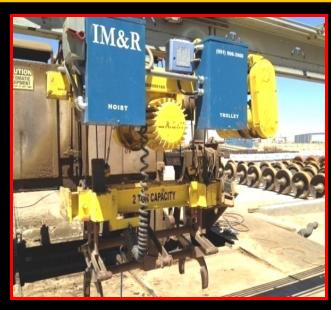

# BELOW THE HOOK LIFTING DEVICES

Below the Hook Lifters are those helpful pieces of equipment that provide a connection point between the crane and the load being lifted.

- LIFTING BEAMS
- LIFTING MAGNETS
- VACUUM LIFTERS
- **COIL LIFTERS**
- SPREADER BEAMS
- **POSI-TURNES**