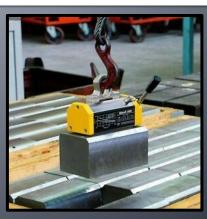

# BELOW THE HOOK LIFTING DEVICES

Below the Hook Lifters are those helpful pieces of equipment that provide a connection point between the crane and the load being lifted.

- LIFTING BEAMS
- LIFTING MAGNETS
- VACUUM LIFTERS
- **COIL LIFTERS**
- SPREADER BEAMS
- **POSI-TURNES**