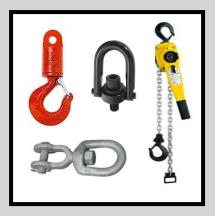

#### **SLINGS**

- Wire Rope Slings
- Web Slings
- Round Slings
- Chain Slings

No matter what you need to lift, IM&R can help you lift it properly

- Shackles
- Hooks
- **■** Swivels
- Lifting Clamps
- Hoist rings

# BELOW THE HOOK LIFTING DEVICES

Below the Hook Lifters are those helpful pieces of equipment that provide a connection point between the crane and the load being lifted.

- LIFTING BEAMS
- LIFTING MAGNETS
- VACUUM LIFTERS
- **COIL LIFTERS**
- SPREADER BEAMS
- **POSI-TURNES**