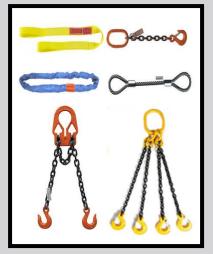

#### **SLINGS**

- Wire Rope Slings
- Web Slings
- Round Slings
- Chain Slings

No matter what you need to lift, IM&R can help you lift it properly

- Shackles
- Hooks
- **■** Swivels
- Lifting Clamps
- Hoist rings