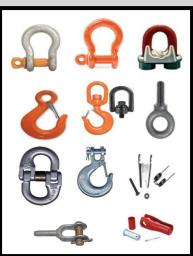

### RIGGING

#### **SLINGS**

- Wire Rope Slings
- Web Slings
- Round Slings
- Chain Slings

No matter what you need to lift, IM&R can help you lift it properly

- Shackles
- Hooks
- **■** Swivels
- Lifting Clamps
- Hoist rings