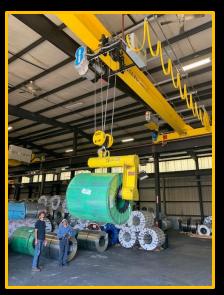

# BELOW THE HOOK LIFTING DEVICES

Below the Hook Lifters are those helpful pieces of equipment that provide a connection point between the crane and the load being lifted.

- LIFTING BEAMS
- LIFTING MAGNETS
- VACUUM LIFTERS
- **COIL LIFTERS**
- SPREADER BEAMS
- **POSI-TURNES**