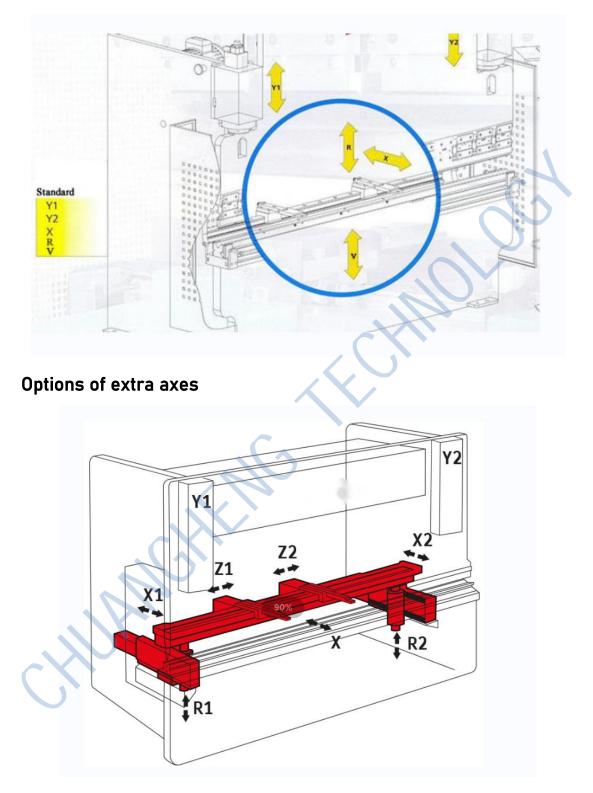

Ok!

| Model (CHD-PB)            |   |                               | 220T/4100               | Unit |
|---------------------------|---|-------------------------------|-------------------------|------|
| Bending force             |   |                               | 2200 KN                 | KN   |
| Bending length            |   |                               | 4100 mm                 | mm   |
| Distance between uprights |   |                               | 3600mm                  | mm   |
| Max.opening height        |   |                               | 480mm                   | mm   |
| Throat depth              |   |                               | 400 mm                  | mm   |
| CNC<br>AXIS               | x | Stroke                        | 600 mm                  | mm   |
|                           |   | Max. working speed            | 400 mm/s                | mm/s |
|                           |   | Positioning accuracy          | ±0.05 mm                | mm   |
|                           |   | Repeated positioning accuracy | ±0.03mm                 | mm   |
|                           | R | Stroke                        | 150 mm                  | mm   |
|                           |   | Max. working speed            | 60 mm/s                 | mm/s |
|                           |   | Positioning accuracy          | ±0.10 mm                | mm   |
|                           |   | Repeated positioning accuracy | ±0.05 mm                | mm   |
|                           | Y | Cylinder Stroke               | 200 mm                  | mm   |
|                           |   | Positioning accuracy          | ±0.02 mm                | mm   |
|                           |   | Repeated positioning accuracy | ±0.01 mm                | mm   |
| Ram approaching speed     |   |                               | 150 mm/s                | mm/s |
| Ram working speed         |   |                               | 10 mm/s                 | mm/s |
| Ram returning speed       |   |                               | 110 mm/s                | mm/s |
| CNC axis                  |   |                               | 4+1axis [ Y1 Y2 X R V ] |      |
| Main motor power          |   |                               | 11KW                    | Kw   |
| Overall dimension         |   |                               | 4600*2000*2900          | mm   |
| Approx. Weight            |   |                               | Approx.12500            | Kg   |