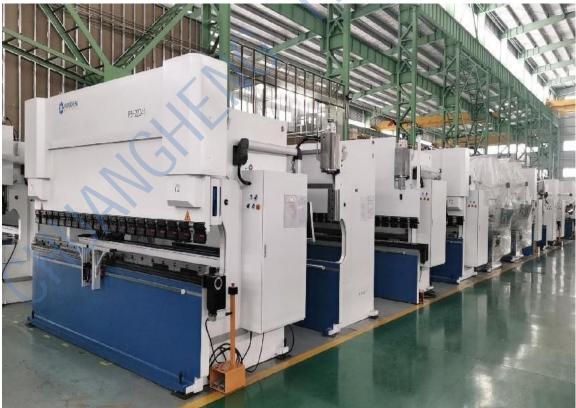

#### **Standard Machine viewing**

CHUANGHENG Innovative upper slider with 4 guide rails, higher precision and longer service life,Whole frame fabrication,With heat treatment and polished.(In the market,standard are 2 rails type)

### Standard Machine 4+1 axes