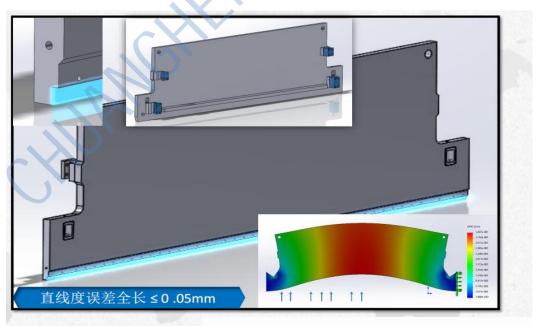

#### **Standard Machine viewing**

CHUANGHENG Innovative upper slider with 4 guide rails, higher precision and longer service life,Whole frame fabrication,With heat treatment and polished.(In the market,standard are 2 rails type)