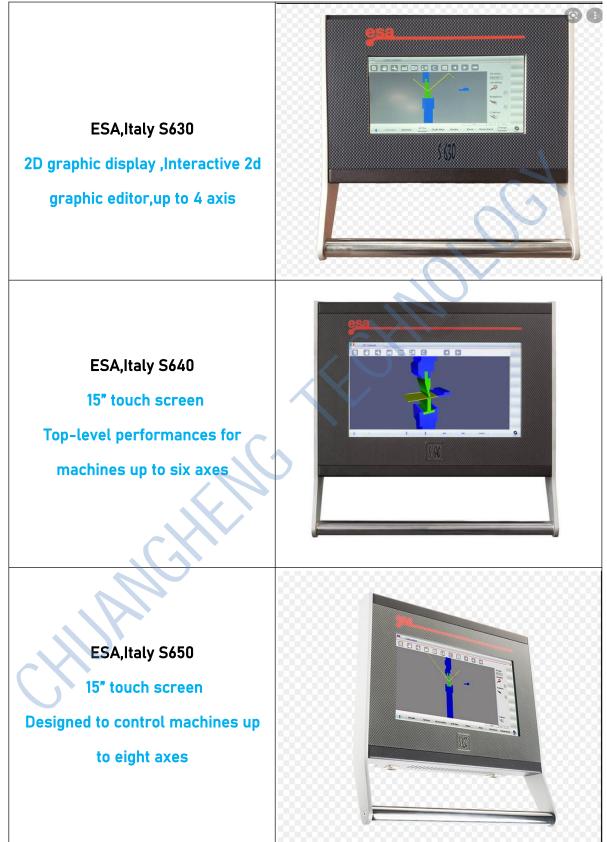

g using life,Good Material

LIYUAN,China Mechanical crowning High precision,long using life

Pushi,China Quick clamps Reliable, stable,precise 3 points,Single open





www.chjxkj.cn



# Options for customized request CNC Controller DELEM DA Series



## **CNC Controller CYBELEC CT Series**

### CYBELEC CT12PS,Switzerland

interactive touch software interface with large keys, its 2D graphic display, on-line help, and many other automatic functions



CYBELEC CT15PS,Switzerland 2D numerical control specifically dedicated to entry to mid-range CNC press-brakes up to 6 axes



CYBELEC CT15PS,Switzerland Programming numerical or with the 2D graphical profile and setting up the bending of a part on the large 19″ becomes really quick, easy and efficient.



### **CNC Controller ESA S Series**



### Quick clamps

Pushi,China Quick clamps,Three points,Double open Quick release and convenient

Pushi,China Quick clamps,Three points,Double open,Double surfaces More universal for two directions tools installation





 $\bigcirc$ 

### **Bending tools and Moulds**



## **Safety Device**



### Accessibility

Follow up Front support table More convenient to bend long work piece and save labor





HAWE(HOERBIGER) Hybrid Systems (Double Servo Pumps and Double Servo Main motors) Save energy,Lower oil temperature,less noise 10% increase in performance; high efficiency - 50% increase in energy efficiency; environmental protection - greatly reduced hydraulic oil consumption





DATA-M from GermanyNUOVA (ELETTRONICA,Italy) Laser Check-Bending angle Measurement System Testing and compensat