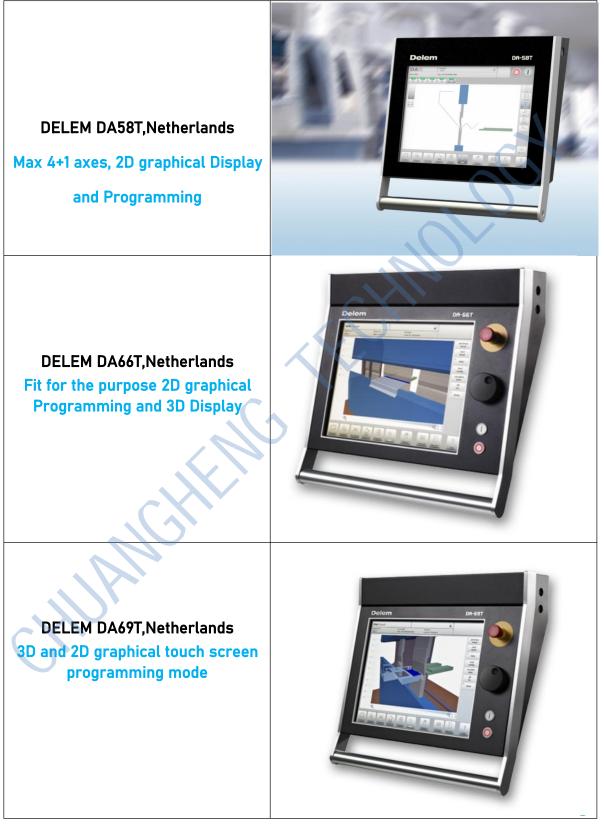

Kg   |

## Main Components and supporting manufacturers



www.chjxkj.cn



ECKERLE,Germany High Pressure Gear Pump Smooth operation, stable flow and long service life



#### EMB,Germany Pipe connections Easy disassembly, reliable connection, good sealing erformance, large oil passing

performance, large oil passing capacity, small pressure loss, and good processing technology



HIWIN,Taiwan(China) Ball Screw High precision,long using life





LIYUAN,China Upper tools and bottom block Material 42CrMo whole body quenching High precision,long using life,Good Material

LIYUAN,China Mechanical crowning High precision,long using life

Pushi,China Quick clamps Reliable, stable,precise 3 points,Single open





www.chjxkj.cn



# Options for customized request CNC Controller DELEM DA Series



## **CNC Controller CYBELEC CT Series**

### CYBELEC CT12PS,Switzerland

interactive touch software interface with large keys, its 2D graphic display, on-line help, and many other automatic functions



CYBELEC CT15PS,Switzerland 2D numerical control specifically dedicated to entry to mid-range CNC press-brakes up to 6 axes



CYBELEC CT15PS,Switzerland Programming numerical or with the 2D graphical profile and setting up the bending of a part on the large 19″ becomes really quick, easy and efficient.



### **CNC Controller ESA S Series**



### Quick clamps

Pushi,China Quick clamps,Three points,Double open Quick release and convenient

Pushi,China Quick clamps,Three points,Double open,Double surfaces More universal for two directions tools installation





 $\bigcirc$ 

### **Bending