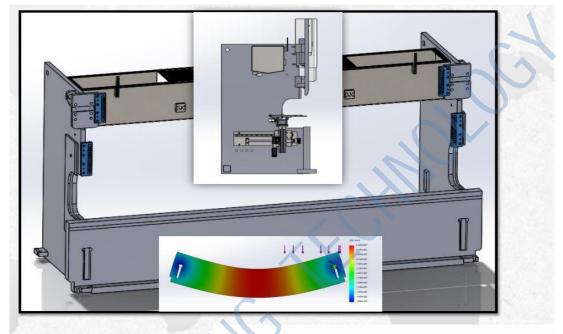

#### **Standard Machine viewing**

CHUANGHENG Innovative upper slider with 4 guide rails, higher precision and longer service life,Whole frame fabrication,With heat treatment and polished.(In the market,standard are 2 rails type)

#### Ram parts

The machine is worked by hydraulic up-drive.Ram parts contains ram s cylinder.

The fine-tuning structure of the mechanical block is external, driven by servo motor, which is controlled by the CNC system to control the angle. The left and right cylinders are fixed on the frame and the piston (rod) is hydraulically driven to move the ram up and down.