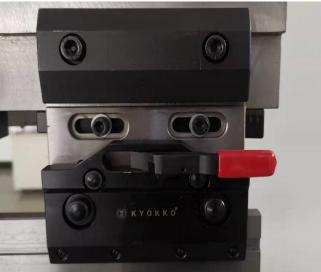

### Quick clamps

Pushi,China Quick clamps,Three points,Double open Quick release and convenient

Pushi,China Quick clamps,Three points,Double open,Double surfaces More universal for two directions tools installation

Pushi,China Quick clamps Reliable, stable,precise 3 points,Single open

www.chjxkj.cn