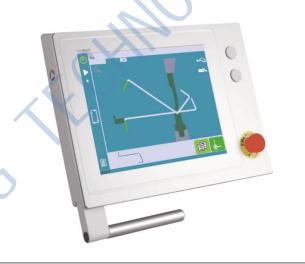

small pressure loss, and good processing technology



HIWIN,Taiwan(China) Ball Screw High precision,long using life





LIYUAN,China Upper tools and bottom block Material 42CrMo whole body quenching High precision,long using life,Good Material

LIYUAN,China Mechanical crowning High precision,long using life

Pushi,China Quick clamps Reliable, stable,precise 3 points,Single open





www.chjxkj.cn



# Options for customized request CNC Controller DELEM DA Series



## **CNC Controller CYBELEC CT Series**

### CYBELEC CT12PS,Switzerland

interactive touch software interface with large keys, its 2D graphic display, on-line help, and many other automatic functions



CYBELEC CT15PS,Switzerland 2D numerical control specifically dedicated to entry to mid-range CNC press-brakes up to 6 axes



CYBELEC CT15PS,Switzerland Programming numerical or with the 2D graphical profile and setting up the bending of a part on the large 19″ becomes really quick, easy and efficient.



### **CNC Controller ESA S Series**



### Quick clamps

Pushi,China Quick clamps,Three points,Double open Quick release and convenient

Pushi,China Quick clamps,Three points,Double open,Double surfaces More universal for two directions tools installation





 $\bigcirc$ 

### **Bending tools and Moulds**



## **Safety Device**



### Accessibility

Follow up Front support table More convenient to bend long work piece and save labor





HAWE(HOERBIGER) Hybrid Systems (Double Servo Pumps and Double Servo Main motors) Save energy,Lower oil temperature,less noise 10% increase in performance; high efficiency -