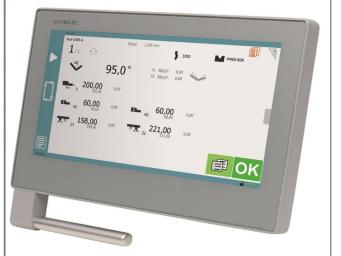

## **CNC Controller CYBELEC CT Series**

### CYBELEC CT12PS,Switzerland

interactive touch software interface with large keys, its 2D graphic display, on-line help, and many other automatic functions

CYBELEC CT15PS,Switzerland 2D numerical control specifically dedicated to entry to mid-range CNC press-brakes up to 6 axes

CYBELEC CT15PS,Switzerland Programming numerical or with the 2D graphical profile and setting up the bending of a part on the large 19″ becomes really quick, easy and efficient.