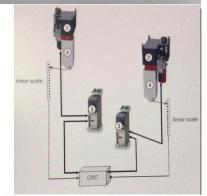

### Accessibility

Follow up Front support table More convenient to bend long work piece and save labor

HAWE(HOERBIGER) Hybrid Systems (Double Servo Pumps and Double Servo Main motors) Save energy,Lower oil temperature,less noise 10% increase in performance; high efficiency - 50% increase in energy efficiency; environmental protection - greatly reduced hydraulic oil consumption