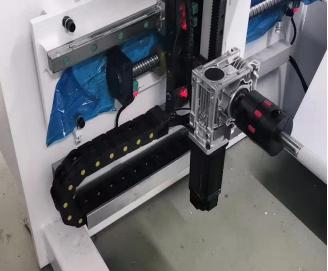

#### **Standard Machine viewing**

CHUANGHENG Innovative upper slider with 4 guide rails, higher precision and longer service life,Whole frame fabrication,With heat treatment and polished.(In the market,standard are 2 rails type)

HIWIN,Taiwan(China) Ball Screw High precision,long using life

LIYUAN,China Upper tools and bottom block Material 42CrMo whole body quenching High precision,long using life,Good Material

LIYUAN,China Mechanical crowning High precision,long using life