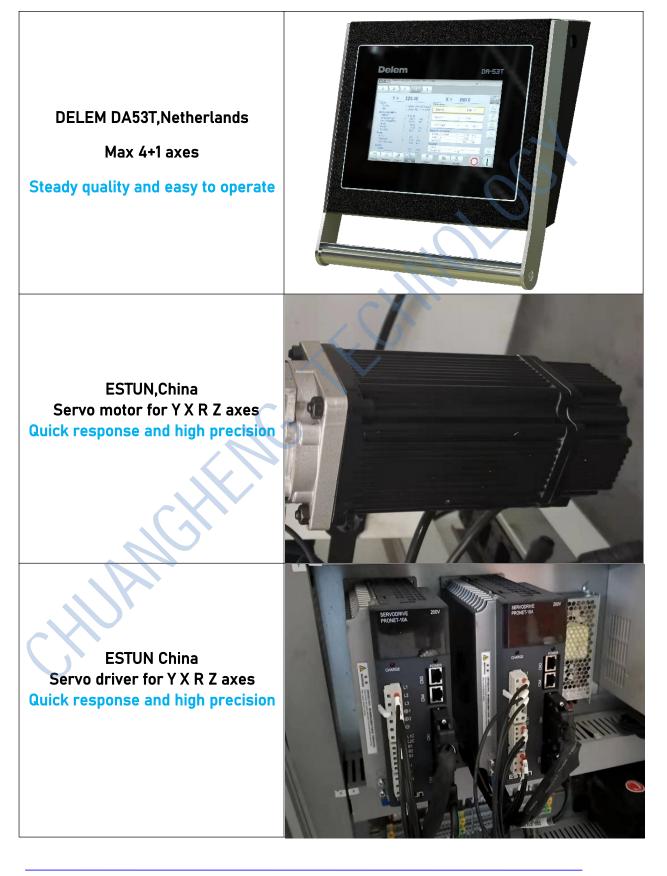

### **Model and Details**

1-Type: PB-22041 DELEM DA53T 4+1 Axes

2-Brand: CHUANGHENG

Ok!

| Model (CHD-PB)            |   |                               | 220T/4100               | Unit |
|---------------------------|---|-------------------------------|-------------------------|------|
| Bending force             |   |                               | 2200 KN                 | KN   |
| Bending length            |   |                               | 4100 mm                 | mm   |
| Distance between uprights |   |                               | 3600mm                  | mm   |
| Max.opening height        |   |                               | 480mm                   | mm   |
| Throat depth              |   |                               | 400 mm                  | mm   |
| CNC<br>AXIS               | x | Stroke                        | 600 mm                  | mm   |
|                           |   | Max. working speed            | 400 mm/s                | mm/s |
|                           |   | Positioning accuracy          | ±0.05 mm                | mm   |
|                           |   | Repeated positioning accuracy | ±0.03mm                 | mm   |
|                           | R | Stroke                        | 150 mm                  | mm   |
|                           |   | Max. working speed            | 60 mm/s                 | mm/s |
|                           |   | Positioning accuracy          | ±0.10 mm                | mm   |
|                           |   | Repeated positioning accuracy | ±0.05 mm                | mm   |
|                           | Y | Cylinder Stroke               | 200 mm                  | mm   |
|                           |   | Positioning accuracy          | ±0.02 mm                | mm   |
|                           |   | Repeated positioning accuracy | ±0.01 mm                | mm   |
| Ram approaching speed     |   |                               | 150 mm/s                | mm/s |
| Ram working speed         |   |                               | 10 mm/s                 | mm/s |
| Ram returning speed       |   |                               | 110 mm/s                | mm/s |
| CNC axis                  |   |                               | 4+1axis [ Y1 Y2 X R V ] |      |
| Main motor power          |   |                               | 11KW                    | Kw   |
| Overall dimension         |   |                               | 4600*2000*2900          | mm   |
| Approx. Weight            |   |                               | Approx.12500            | Kg   |