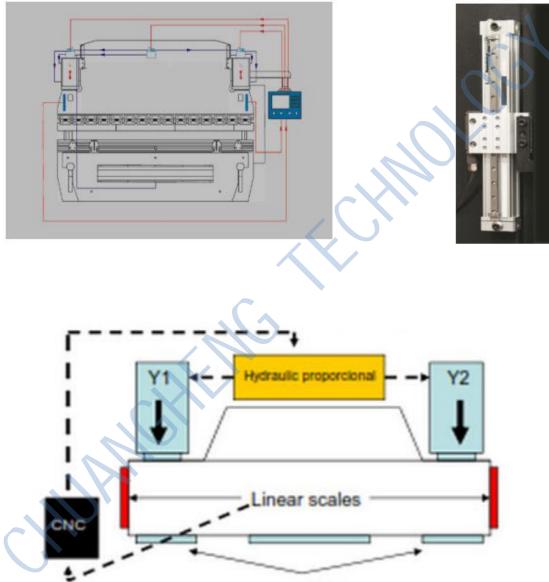

#### Ram parts

The machine is worked by hydraulic up-drive.Ram parts contains ram s cylinder.

The fine-tuning structure of the mechanical block is external, driven by servo motor, which is controlled by the CNC system to control the angle. The left and right cylinders are fixed on the frame and the piston (rod) is hydraulically driven to move the ram up and down.

Ok!

| Model (CHD-PB)            |   |                               | 220T/4100               | Unit |
|---------------------------|---|-------------------------------|-------------------------|------|
| Bending force             |   |                               | 2200 KN                 | KN   |
| Bending length            |   |                               | 4100 mm                 | mm   |
| Distance between uprights |   |                               | 3600mm                  | mm   |
| Max.opening height        |   |                               | 480mm                   | mm   |
| Throat depth              |   |                               | 400 mm                  | mm   |
| CNC<br>AXIS               | x | Stroke                        | 600 mm                  | mm   |
|                           |   | Max. working speed            | 400 mm/s                | mm/s |
|                           |   | Positioning accuracy          | ±0.05 mm                | mm   |
|                           |   | Repeated positioning accuracy | ±0.03mm                 | mm   |
|                           | R | Stroke                        | 150 mm                  | mm   |
|                           |   | Max. working speed            | 60 mm/s                 | mm/s |
|                           |   | Positioning accuracy          | ±0.10 mm                | mm   |
|                           |   | Repeated positioning accuracy | ±0.05 mm                | mm   |
|                           | Y | Cylinder Stroke               | 200 mm                  | mm   |
|                           |   | Positioning accuracy          | ±0.02 mm                | mm   |
|                           |   | Repeated positioning accuracy | ±0.01 mm                | mm   |
| Ram approaching speed     |   |                               | 150 mm/s                | mm/s |
| Ram working speed         |   |                               | 10 mm/s                 | mm/s |
| Ram returning speed       |   |                               | 110 mm/s                | mm/s |
| CNC axis                  |   |                               | 4+1axis [ Y1 Y2 X R V ] |      |
| Main motor power          |   |                               | 11KW                    | Kw   |
| Overall dimension         |   |                               | 4600*2000*2900          | mm   |
| Approx. Weight            |   |                               | Approx.12500            | Kg   |