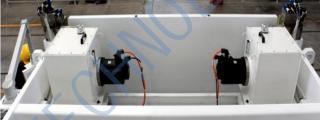

#### **Standard Machine viewing**

CHUANGHENG Innovative upper slider with 4 guide rails, higher precision and longer service life,Whole frame fabrication,With heat treatment and polished.(In the market,standard are 2 rails type)

### Standard Machine 4+1 axes

#### Ram parts

The machine is worked by hydraulic up-drive.Ram parts contains ram s cylinder.

The fine-tuning structure of the mechanical block is external, driven by servo motor, which is controlled by the CNC system to control the angle. The left and right cylinders are fixed on the frame and the piston (rod) is hydraulically driven to move the ram up and down.