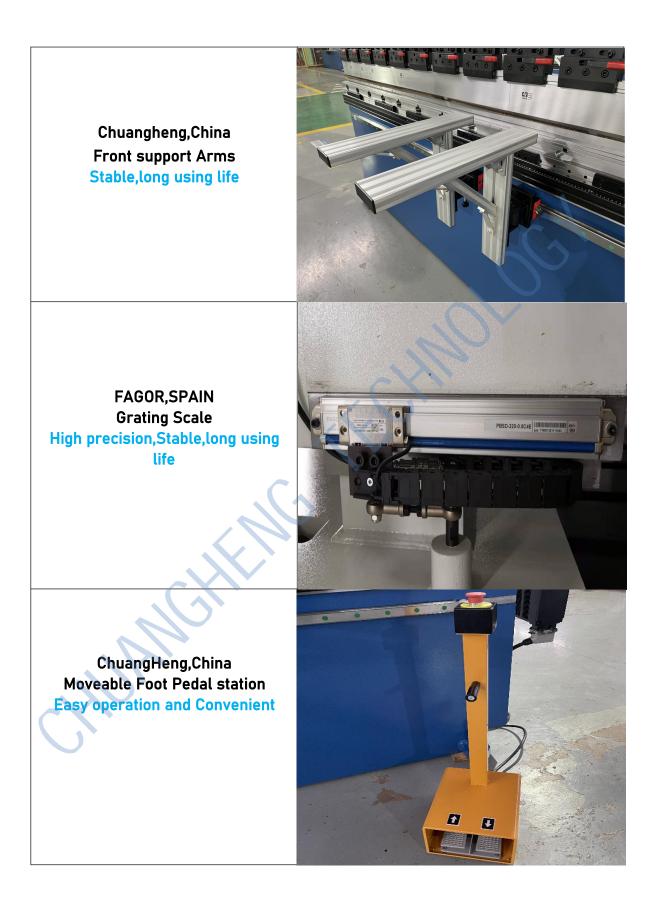

### Accessibility

Follow up Front support table More convenient to bend long work piece and save labor

HAWE(HOERBIGER) Hybrid Systems (Double Servo Pumps and Double Servo Main motors) Save energy,Lower oil temperature,less noise 10% increase in performance; high efficiency - 50% increase in energy efficiency; environmental protection - greatly reduced hydraulic oil consumption