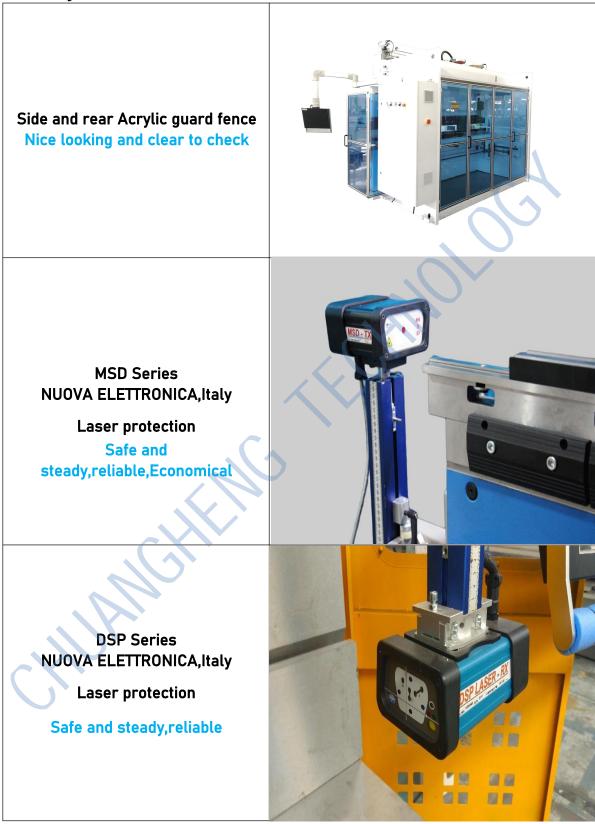

## **Safety Device**

DATA-M from GermanyNUOVA (ELETTRONICA,Italy) Laser Check-Bending angle Measurement System Testing and compensate bending angle,Make perfect First bending,Support DELEM ESA CYBELEC

Whatsapp +86-15962769727