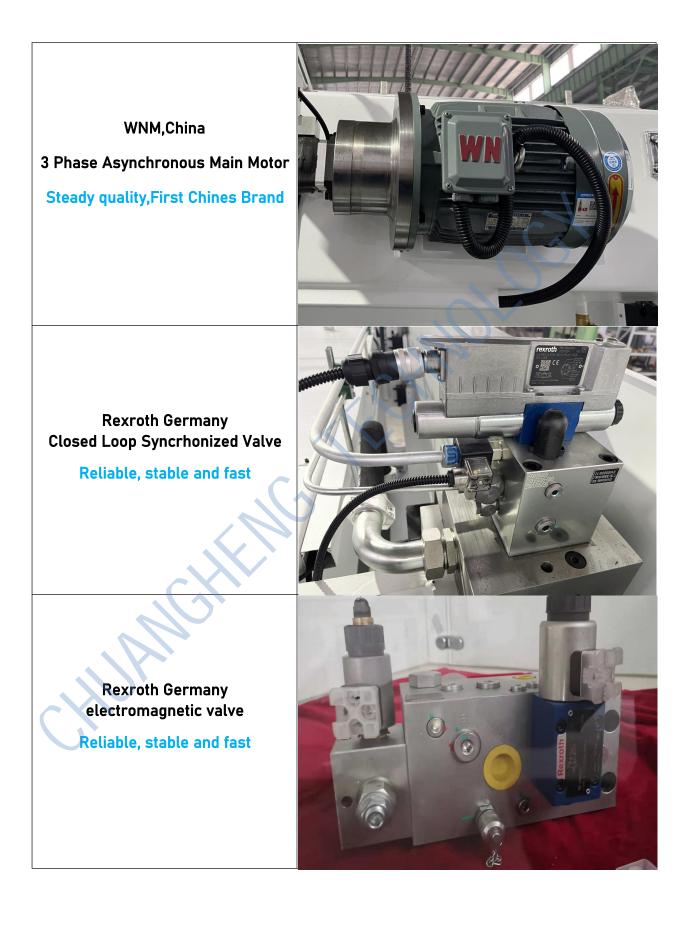

## Main Components and supporting manufacturers

www.chjxkj.cn

ECKERLE,Germany High Pressure Gear Pump Smooth operation, stable flow and long service life

#### EMB,Germany Pipe connections Easy disassembly, reliable connection, good sealing erformance, large oil passing

performance, large oil passing capacity, small pressure loss, and good processing technology