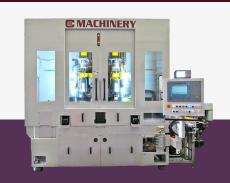

### **Vertical Micro Grinding Machines**

Clamp Bore • Flexible Configurations Multi-Spindle • Single/Dual Spindle